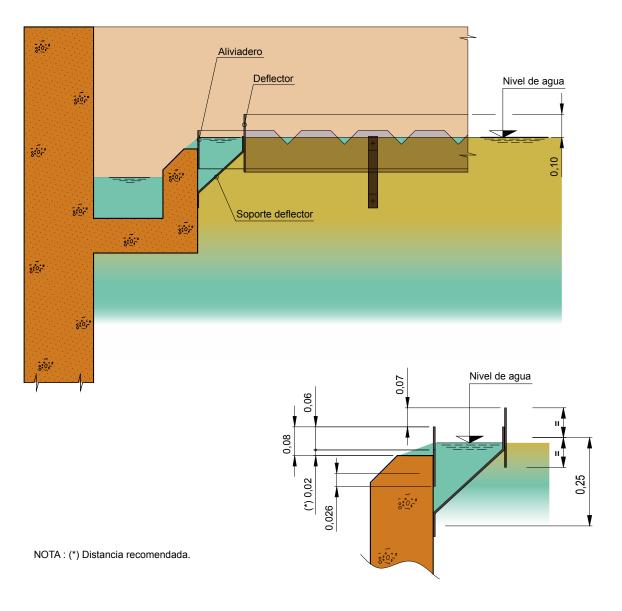

### Spillweir:

Screen for pouring clarified water into the circular or rectangular decanting and thickening tanks.

Stainless steel or aluminium plate figure, manufactured in 2000 mm lengths and various heights and with 90°, 60 mm deep triangular notches. To facilitate levelling, it is anchored with screws that can be moved along slotted holes.

#### Deflector:

Protective screen to contain floating substances in the circular or rectangular decanting tanks.

Stainless steel or aluminium plate figure, manufactured in 2000 mm lengths and various heights. To facilitate levelling, it is anchored with screws that can be moved along slotted holes.

## ALIVIADERO

#### DEFLECTOR