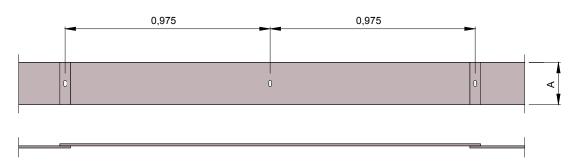

### Spillweir:

Screen for pouring clarified water into the circular or rectangular decanting and thickening tanks.

Stainless steel or aluminium plate figure, manufactured in 2000 mm lengths and various heights and with 90°, 60 mm deep triangular notches. To facilitate levelling, it is anchored with screws that can be moved along slotted holes.

#### Deflector:

Protective screen to contain floating substances in the circular or rectangular decanting tanks.

Stainless steel or aluminium plate figure, manufactured in 2000 mm lengths and various heights. To facilitate levelling, it is anchored with screws that can be moved along slotted holes.