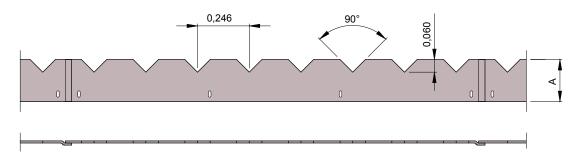

### Spillweir:

Screen for pouring clarified water into the circular or rectangular decanting and thickening tanks.

Stainless steel or aluminium plate figure, manufactured in 2000 mm lengths and various heights and with 90°, 60 mm deep triangular notches. To facilitate levelling, it is anchored with screws that can be moved along slotted holes.